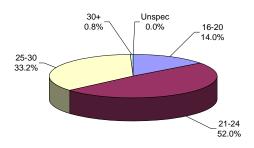

#### YOUTH COMPLEX

The median age for the youth complex is 23 years.

Eighty-five percent (85%) of all youth complex inmates are between the ages of 21 and 30.

Sixty-six percent (66%) are less than 25 years of age.