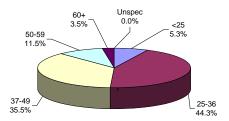

### HALFWAY HOUSES, COUNTY JAILS, ST. FRANCIS

The median age for offenders in Halfway Houses, County Jails, and St. Francis is 34 years.

The median age for offenders housed in county jails is 28 years; while offenders in halfway houses have a median age of 34 years.