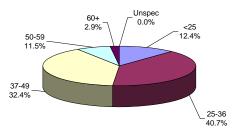

The median age for Male Offenders in Other Facilities is 37 years.

Forty-four percent (44%) of Male Offenders in Other Facilities are age 25 to 36 (ADTC excluded). The median age for female inmates (Edna Mahan) is 36 years.