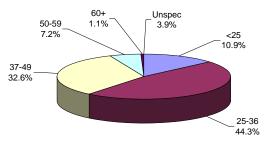

#### **FEMALE OFFENDERS**

The median age at ADTC is 45 years.

Thirty-five percent (35%) of the ADTC offenders are 50 years of age or older. This may be compared with 15% of Male Offenders in Other Facilities and 14.4% of female (Edna Mahan) offenders.